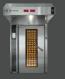

## **HEIN LIFTMASTER**

INTEGRATED LOADING/UNLOADING SYSTEM

### **LOAD AND UNLOAD WITH EASE**

- A completely clear floor space in front of the oven.
- Unrestricted access to all deck levels, both in height and width.
- Ergonomic and safe handling from both sides.
- Back-friendly loading and unloading.
- A design seamlessly integrated into the oven.
- Easy maintenance and cleaning.

# THE NEW LIFTMASTER - A FEW ADVANTAGES:

- Technology and safety certified by German TÜV.
- All visible parts made of stainless steel.
- Free of hard-to-clean corners.

The HEIN LIFTMASTER is also compatible with other oven brands.