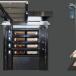

## **HEIN LIFTMASTER**

INTEGRATED LOADING/UNLOADING SYSTEM

### **LOAD AND UNLOAD WITH EASE**

- A completely clear floor space in front of the oven.
- Unrestricted access to all deck levels, both in height and width.
- Ergonomic and safe handling from both sides.
- Back-friendly loading and unloading.
- A design seamlessly integrated into the oven.
- Easy maintenance and cleaning.

# THE NEW LIFTMASTER - A FEW ADVANTAGES:

- Technology and safety certified by German TÜV.
- All visible parts made of stainless steel.
- Free of hard-to-clean corners.

The HEIN LIFTMASTER is also compatible with other oven brands.