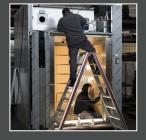

## **HEIN LIFTMASTER**

INTEGRATED LOADING/UNLOADING SYSTEM

### **LOAD AND UNLOAD WITH EASE**

- A completely clear floor space in front of the oven.
- Unrestricted access to all deck levels, both in height and width.
- Ergonomic and safe handling from both sides.
- Back-friendly loading and unloading.
- A design seamlessly integrated into the oven.
- Easy maintenance and cleaning.