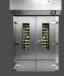

## **HEIN LIFTMASTER**

INTEGRATED LOADING/UNLOADING SYSTEM

### **LOAD AND UNLOAD WITH EASE**

- A completely clear floor space in front of the oven.
- Unrestricted access to all deck levels, both in height and width.
- Ergonomic and safe handling from both sides.
- Back-friendly loading and unloading.
- A design seamlessly integrated into the oven.
- Easy maintenance and cleaning.

# THE NEW LIFTMASTER - A FEW ADVANTAGES:

- Technology and safety certified by German TÜV.
- All visible parts made of stainless steel.
- Free of hard-to-clean corners.

The HEIN LIFTMASTER is also compatible with other oven brands.