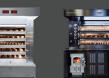

## **HEIN LIFTMASTER**

INTEGRATED LOADING/UNLOADING SYSTEM

### **LOAD AND UNLOAD WITH EASE**

- A completely clear floor space in front of the oven.
- Unrestricted access to all deck levels, both in height and width.
- Ergonomic and safe handling from both sides.
- Back-friendly loading and unloading.
- A design seamlessly integrated into the oven.
- Easy maintenance and cleaning.

# THE NEW LIFTMASTER - A FEW ADVANTAGES:

- Technology and safety certified by German TÜV.
- All visible parts made of stainless steel.
- Free of hard-to-clean corners.

The HEIN LIFTMASTER is also compatible with other oven brands.