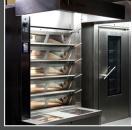

## **HEIN LIFTMASTER**

INTEGRATED LOADING/UNLOADING SYSTEM

### **LOAD AND UNLOAD WITH EASE**

- A completely clear floor space in front of the oven.
- Unrestricted access to all deck levels, both in height and width.
- Ergonomic and safe handling from both sides.
- Back-friendly loading and unloading.
- A design seamlessly integrated into the oven.
- Easy maintenance and cleaning.

# THE NEW LIFTMASTER - A FEW ADVANTAGES:

- Technology and safety certified by German TÜV.
- All visible parts made of stainless steel.
- Free of hard-to-clean corners.

The HEIN LIFTMASTER is also compatible with other oven brands.