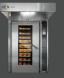

## **HEIN LIFTMASTER**

INTEGRATED LOADING/UNLOADING SYSTEM

### **LOAD AND UNLOAD WITH EASE**

- A completely clear floor space in front of the oven.
- Unrestricted access to all deck levels, both in height and width.
- Ergonomic and safe handling from both sides.
- Back-friendly loading and unloading.
- A design seamlessly integrated into the oven.
- Easy maintenance and cleaning.

# THE NEW LIFTMASTER - A FEW ADVANTAGES:

- Technology and safety certified by German TÜV.
- All visible parts made of stainless steel.
- Free of hard-to-clean corners.

The HEIN LIFTMASTER is also compatible with other oven brands.