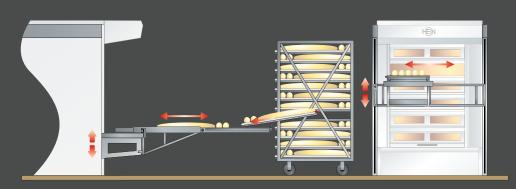

## **HEIN LIFTMASTER**

INTEGRATED LOADING/UNLOADING SYSTEM

### **LOAD AND UNLOAD WITH EASE**

- A completely clear floor space in front of the oven.
- Unrestricted access to all deck levels, both in height and width.
- Ergonomic and safe handling from both sides.
- Back-friendly loading and unloading.
- A design seamlessly integrated into the oven.
- Easy maintenance and cleaning.

# THE NEW LIFTMASTER - A FEW ADVANTAGES:

- Technology and safety certified by German TÜV.
- All visible parts made of stainless steel.
- Free of hard-to-clean corners.

The HEIN LIFTMASTER is also compatible with other oven brands.