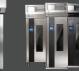

## **HEIN LIFTMASTER**

INTEGRATED LOADING/UNLOADING SYSTEM

### **LOAD AND UNLOAD WITH EASE**

- A completely clear floor space in front of the oven.
- Unrestricted access to all deck levels, both in height and width.
- Ergonomic and safe handling from both sides.
- Back-friendly loading and unloading.
- A design seamlessly integrated into the oven.
- Easy maintenance and cleaning.

# THE NEW LIFTMASTER - A FEW ADVANTAGES:

- Technology and safety certified by German TÜV.
- All visible parts made of stainless steel.
- Free of hard-to-clean corners.

The HEIN LIFTMASTER is also compatible with other oven brands.