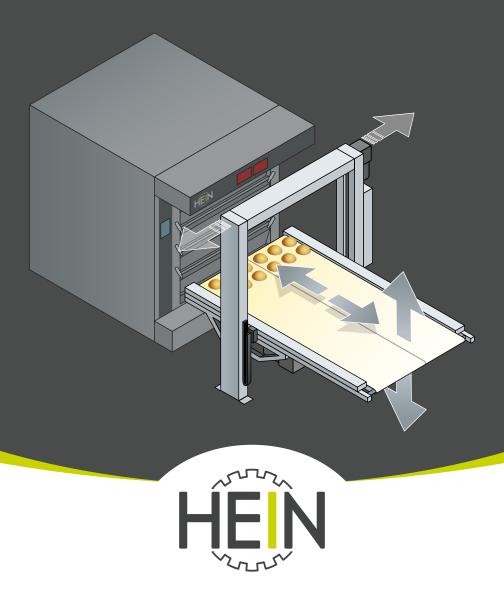

#### SEMI-AUTOMATIC SUPPLY AND UNLOADING SYSTEM

Motorized movement processes:

- ① Up / Down ② In / Out
- $\ensuremath{\mathfrak{3}}$  The Hubilux can also be supplied mobile for use in front of 2 ovens