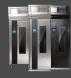

# **HEIN HUBILUX**

SEMI-AUTOMATIC SUPPLY AND UNLOADING SYSTEM

#### Achieve your goals faster with less effort.

Make your daily work easier while improving the productivity of your company and the quality of your products.

With the semi-automatic HEIN HUBILUX stitching system in proven Hein quality, we have created a system that both makes working in the immediate vicinity of the oven easier and more pleasant, as well as optimizes the various production processes, which reduces costs and contributes to improving the quality of your baked goods.

#### SEMI-AUTOMATIC SUPPLY AND UNLOADING SYSTEM

Motorized movement processes:

- ① Up / Down ② In / Out
- $\ensuremath{\mathfrak{3}}$  The Hubilux can also be supplied mobile for use in front of 2 ovens