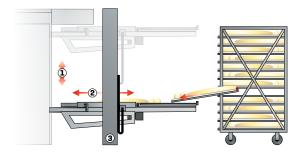

#### SEMI-AUTOMATIC SUPPLY AND UNLOADING SYSTEM

Motorized movement processes:

- ① Up / Down ② In / Out
- $\ensuremath{\mathfrak{3}}$  The Hubilux can also be supplied mobile for use in front of 2 ovens