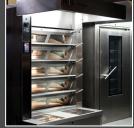

## **ELECTRO STONE**

With baking chambers that are integrally equipped with thermodynamic refractory bricks.

- 1 Ceiling made of refractory bricks
- 2 Stone hearth plate
- 3 Side walls and rear wall made of refractory bricks

- → Slow baking
- → Soft baking
- → Better bread crust
- → More volume
- → Less drying out
- → Less heat loss between production times

The refractory bricks are a tremendous heat accumulator. This heat accumulator also allows, among all other advantages, a considerable saving of energy.