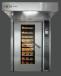

## **ELECTRO STONE**

With baking chambers that are integrally equipped with thermodynamic refractory bricks.

- 1 Ceiling made of refractory bricks
- 2 Stone hearth plate
- 3 Side walls and rear wall made of refractory bricks

- → Slow baking
- → Soft baking
- → Better bread crust
- → More volume
- → Less drying out
- → Less heat loss between production times

The refractory bricks are a tremendous heat accumulator. This heat accumulator also allows, among all other advantages, a considerable saving of energy.