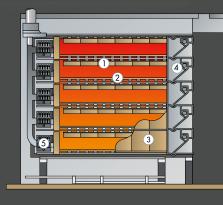

## **ELECTRO STONE**

With baking chambers that are integrally equipped with thermodynamic refractory bricks.

- 1 Ceiling made of refractory bricks
- 2 Stone hearth plate
- 3 Side walls and rear wall made of refractory bricks

- Ceiling made of refractory bricks
- 2 Stone hearth plate
- 3 Side walls and rear wall made of refractory bricks
- 4 Steam-tight oven doors (patented)
- 5 High-performance steam system

The HEIN company is an innovative family-owned company from Luxembourg, which has been developing high-quality baking and cooling technology for demanding bakers and manufacturing it in its own production facilities since 1882. Every product that leaves the factory is the result of over 140 years of experience, the highest level of engineering, the best materials and components, the most modern production techniques down to the last detail and the skills of highly motivated and committed employees.