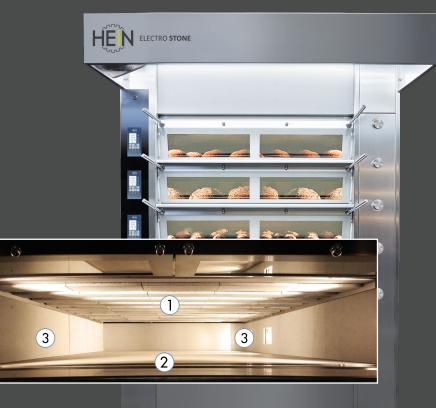

## **ELECTRO STONE**

With baking chambers that are integrally equipped with thermodynamic refractory bricks.

- 1 Ceiling made of refractory bricks
- 2 Stone hearth plate
- 3 Side walls and rear wall made of refractory bricks

- Ceiling made of refractory bricks
- 2 Stone hearth plate
- 3 Side walls and rear wall made of refractory bricks
- 4 Steam-tight oven doors (patented)
- 5 High-performance steam system

The HEIN company is an innovative family-owned company from Luxembourg, which has been developing high-quality baking and cooling technology for demanding bakers and manufacturing it in its own production facilities since 1882. Every product that leaves the factory is the result of over 140 years of experience, the highest level of engineering, the best materials and components, the most modern production techniques down to the last detail and the skills of highly motivated and committed employees.