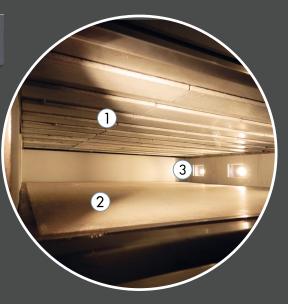

## **ELECTRO STONE**

With baking chambers that are integrally equipped with thermodynamic refractory bricks.

- 1 Ceiling made of refractory bricks
- 2 Stone hearth plate
- 3 Side walls and rear wall made of refractory bricks

- Ceiling made of refractory bricks
- 2 Stone hearth plate
- 3 Side walls and rear wall made of refractory bricks
- 4 Steam-tight oven doors (patented)
- 5 High-performance steam system

The HEIN company is an innovative family-owned company from Luxembourg, which has been developing high-quality baking and cooling technology for demanding bakers and manufacturing it in its own production facilities since 1882. Every product that leaves the factory is the result of over 140 years of experience, the highest level of engineering, the best materials and components, the most modern production techniques down to the last detail and the skills of highly motivated and committed employees.