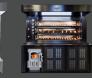

## **ELECTRO STONE**

With baking chambers that are integrally equipped with thermodynamic refractory bricks.

- 1 Ceiling made of refractory bricks
- 2 Stone hearth plate
- 3 Side walls and rear wall made of refractory bricks

- → Slow baking
- → Soft baking
- → Better bread crust
- → More volume
- → Less drying out
- → Less heat loss between production times

The refractory bricks are a tremendous heat accumulator. This heat accumulator also allows, among all other advantages, a considerable saving of energy.